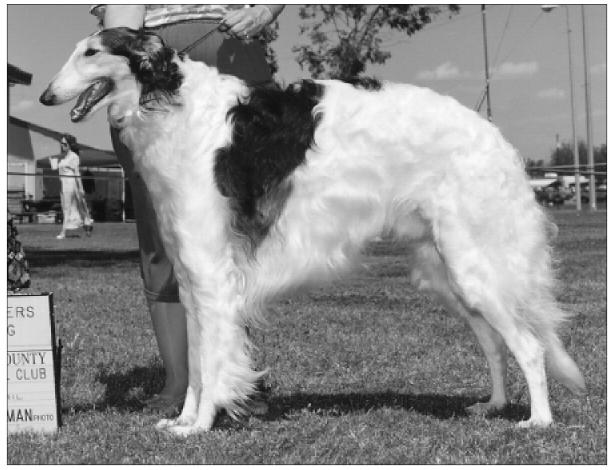

## Krasalov Vegas Zephyr's Reach, JC

July 12, 1991 Edwina M. Berg & J. & J. Cowan Male White & Brown Sable

Edwina M. Berg 1959 Minoru Drive Altadena, CA 91001-3415 626-797-6169

Standing almost 34 inches tall, Chug is masculine without coarseness with a wonderful loving temperament. Shown sparingly in the mid-1990s due to family and career upheavals, he has 6 AKC points including a BOB over specials and three consecutive major specialty reserves at BCNC specialties.